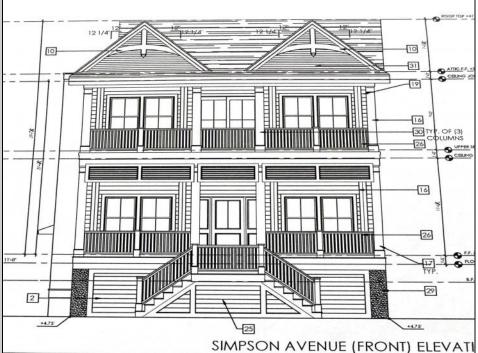

## COMMENTS

This fantastic new construction project by Whale Beach Builders is located in the quiet south end of Ocean City. The first floor unit with 5 bedrooms and 3 baths will offer all the top end amenities you\'d expect from this premier builder, such as Cortex flooring, a beautiful kitchen featuring stainless steel appliances, granite counters, and tile baths, all on a big 40 x 115 ft. lot Just three blocks from the beach, and within biking or walking distance to Corson\'s Inlet State Park, you\'ll have convenient access to all the south end restaurants, ice cream, mini golf and playgrounds. Hop on the jitney for a trip to the boardwalk or downtown Asbury Ave. The second floor unit is also available for \$1,695,000.