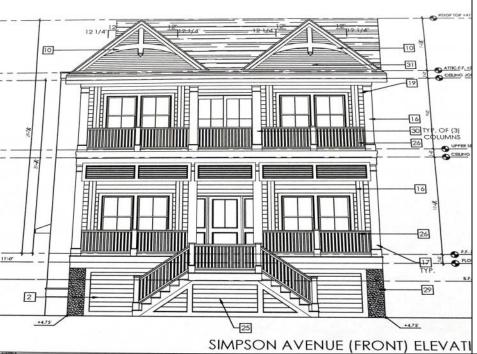

## **COMMENTS**

This fantastic new construction project by Whale Beach Builders is located in the quiet south end of Ocean City. The first floor unit with 5 bedrooms and 3 baths will offer all the top end amenities you'd expect from this premier builder, such as Cortex flooring, a beautiful kitchen featuring stainless steel appliances, granite counters, and tile baths, all on a big 40 x 115 ft. lot Just three blocks from the beach, and within biking or walking distance to Corson's Inlet State Park, you'll have convenient access to all the south end restaurants, ice cream, mini golf and playgrounds. Hop on the jitney for a trip to the boardwalk or downtown Asbury Ave. The second floor unit is also available for \$1,695,000.