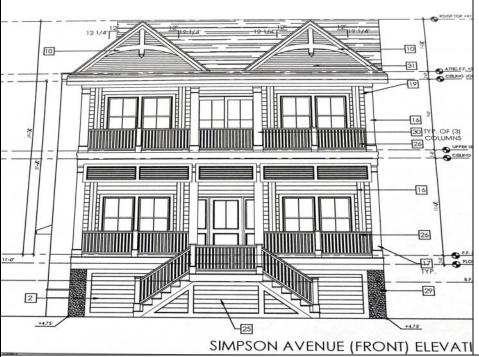

## **COMMENTS**

This fantastic new construction project by Whale Beach Builders is located in the quiet south end of Ocean City. The first floor unit with 5 bedrooms and 3 baths will offer all the top end amenities you'd expect from this premier builder, such as Cortex flooring, a beautiful kitchen featuring stainless steel appliances, granite counters, and tile baths, all on a big 40 x 115 ft. lot Just three blocks from the beach, and within biking or walking distance to Corson's Inlet State Park, you'll have convenient access to all the south end restaurants, ice cream, mini golf and playgrounds. Hop on the jitney for a trip to the boardwalk or downtown Asbury Ave. The second floor unit is also available for \$1,695,000.