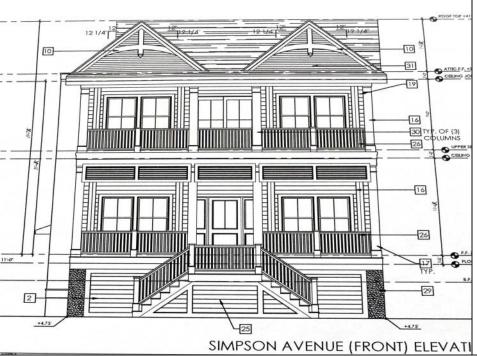

## **COMMENTS**

This fantastic new construction project by Whale Beach Builders is located in the quiet south end of Ocean City. The first floor unit with 5 bedrooms and 3 baths will offer all the top end amenities you\'d expect from this premier builder, such as Cortex flooring, a beautiful kitchen featuring stainless steel appliances, granite counters, and tile baths, all on a big 40 x 115 ft. lot Just three blocks from the beach, and within biking or walking distance to Corson\'s Inlet State Park, you\'ll have convenient access to all the south end restaurants, ice cream, mini golf and playgrounds. Hop on the jitney for a trip to the boardwalk or downtown Asbury Ave. The second floor unit is also available for \$1,695,000.