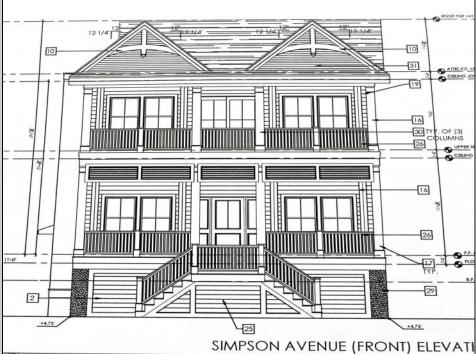

## COMMENTS

This fantastic new construction project by Whale Beach Builders is located in the quiet south end of Ocean City. The first floor unit with 5 bedrooms and 3 baths will offer all the top end amenities you\'d expect from this premier builder, such as Cortex flooring, a beautiful kitchen featuring stainless steel appliances, granite counters, and tile baths, all on a big 40 x 115 ft. lot Just three blocks from the beach, and within biking or walking distance to Corson\'s Inlet State Park, you\'ll have convenient access to all the south end restaurants, ice cream, mini golf and playgrounds. Hop on the jitney for a trip to the boardwalk or downtown Asbury Ave. The second floor unit is also available for \$1,695,000.