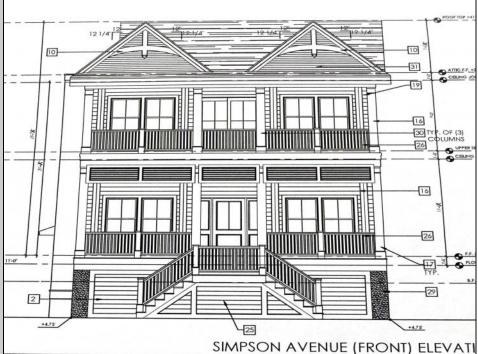

## COMMENTS

This fantastic new construction project by Whale Beach Builders is located in the quiet south end of Ocean City. The first floor unit with 5 bedrooms and 3 baths will offer all the top end amenities you\'d expect from this premier builder, such as Cortex flooring, a beautiful kitchen featuring stainless steel appliances, granite counters, and tile baths, all on a big 40 x 115 ft. lot Just three blocks from the beach, and within biking or walking distance to Corson\'s Inlet State Park, you\'ll have convenient access to all the south end restaurants, ice cream, mini golf and playgrounds. Hop on the jitney for a trip to the boardwalk or downtown Asbury Ave. The second floor unit is also available for \$1,695,000.