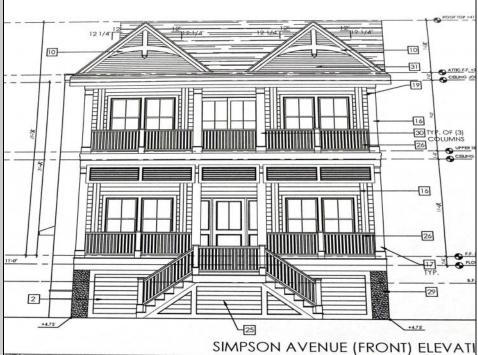

## COMMENTS

This fantastic new construction project by Whale Beach Builders is located in the quiet south end of Ocean City. The first floor unit with 5 bedrooms and 3 baths will offer all the top end amenities you\'d expect from this premier builder, such as Cortex flooring, a beautiful kitchen featuring stainless steel appliances, granite counters, and tile baths, all on a big 40 x 115 ft. lot Just three blocks from the beach, and within biking or walking distance to Corson\'s Inlet State Park, you\'ll have convenient access to all the south end restaurants, ice cream, mini golf and playgrounds. Hop on the jitney for a trip to the boardwalk or downtown Asbury Ave. The second floor unit is also available for \$1,695,000.