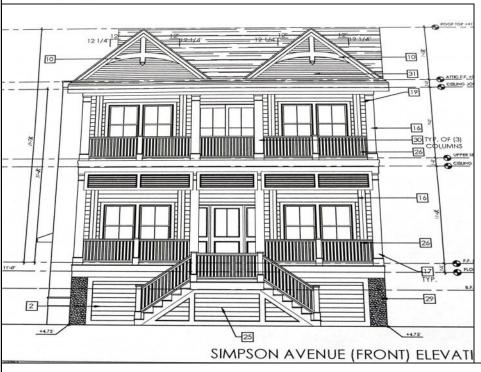

## **COMMENTS**

This fantastic new construction project by Whale Beach Builders is located in the quiet south end of Ocean City. The first floor unit with 5 bedrooms and 3 baths will offer all the top end amenities you'd expect from this premier builder, such as Cortex flooring, a beautiful kitchen featuring stainless steel appliances, granite counters, and tile baths, all on a big 40 x 115 ft. lot Just three blocks from the beach, and within biking or walking distance to Corson's Inlet State Park, you'll have convenient access to all the south end restaurants, ice cream, mini golf and playgrounds. Hop on the jitney for a trip to the boardwalk or downtown Asbury Ave. The second floor unit is also available for \$1,695,000.