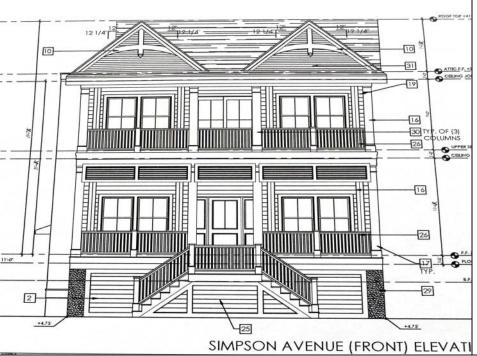

## **COMMENTS**

This fantastic new construction project by Whale Beach Builders is located in the quiet south end of Ocean City. The first floor unit with 5 bedrooms and 3 baths will offer all the top end amenities you'd expect from this premier builder, such as Cortex flooring, a beautiful kitchen featuring stainless steel appliances, granite counters, and tile baths, all on a big 40 x 115 ft. lot Just three blocks from the beach, and within biking or walking distance to Corson's Inlet State Park, you'll have convenient access to all the south end restaurants, ice cream, mini golf and playgrounds. Hop on the jitney for a trip to the boardwalk or downtown Asbury Ave. The second floor unit is also available for \$1,695,000.

## PROPERTY DETAILS

| PROPERTY DETAILS |                 |                      |                       |
|------------------|-----------------|----------------------|-----------------------|
| Exterior         | ParkingGarage   | OtherRooms           | InteriorFeatures      |
| Vinyl            | Attached Garage | Dining Area          | Fireplace(s)          |
|                  | One Car         | Great Room           | Kitchen Center Island |
|                  |                 | Laundry/Utility Room | Master Bath           |
|                  |                 |                      | Pets Allowed          |