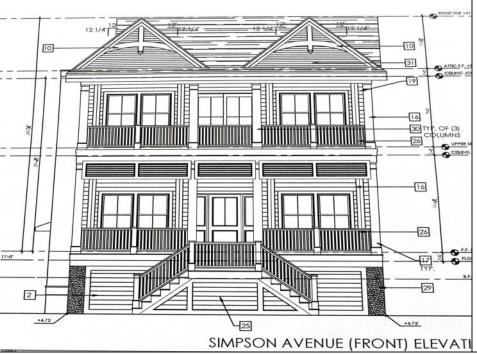

## **COMMENTS**

This fantastic new construction project by Whale Beach Builders is located in the quiet south end of Ocean City. The first floor unit with 5 bedrooms and 3 baths will offer all the top end amenities you'd expect from this premier builder, such as Cortex flooring, a beautiful kitchen featuring stainless steel appliances, granite counters, and tile baths, all on a big 40 x 115 ft. lot Just three blocks from the beach, and within biking or walking distance to Corson's Inlet State Park, you'll have convenient access to all the south end restaurants, ice cream, mini golf and playgrounds. Hop on the jitney for a trip to the boardwalk or downtown Asbury Ave. The second floor unit is also available for \$1,695,000.