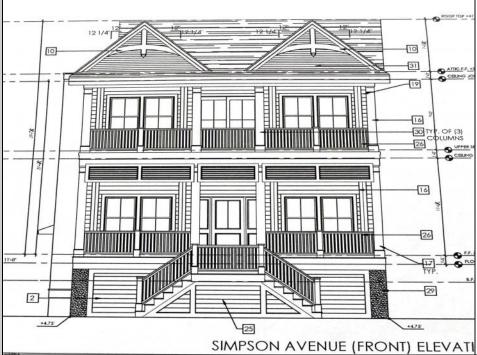

## COMMENTS

This fantastic new construction project by Whale Beach Builders is located in the quiet south end of Ocean City. The first floor unit with 5 bedrooms and 3 baths will offer all the top end amenities you\'d expect from this premier builder, such as Cortex flooring, a beautiful kitchen featuring stainless steel appliances, granite counters, and tile baths, all on a big 40 x 115 ft. lot Just three blocks from the beach, and within biking or walking distance to Corson\'s Inlet State Park, you\'ll have convenient access to all the south end restaurants, ice cream, mini golf and playgrounds. Hop on the jitney for a trip to the boardwalk or downtown Asbury Ave. The second floor unit is also available for \$1,695,000.