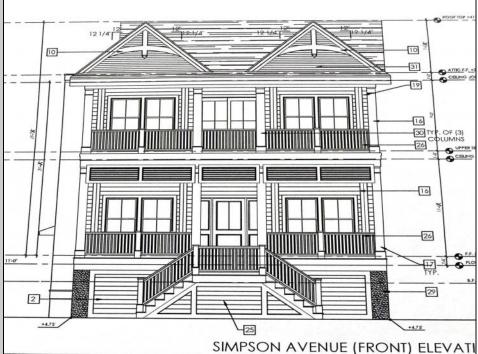

## COMMENTS

This fantastic new construction project by Whale Beach Builders is located in the quiet south end of Ocean City. The first floor unit with 5 bedrooms and 3 baths will offer all the top end amenities you\'d expect from this premier builder, such as Cortex flooring, a beautiful kitchen featuring stainless steel appliances, granite counters, and tile baths, all on a big 40 x 115 ft. lot Just three blocks from the beach, and within biking or walking distance to Corson\'s Inlet State Park, you\'ll have convenient access to all the south end restaurants, ice cream, mini golf and playgrounds. Hop on the jitney for a trip to the boardwalk or downtown Asbury Ave. The second floor unit is also available for \$1,695,000. **PROPERTY DETAILS** 