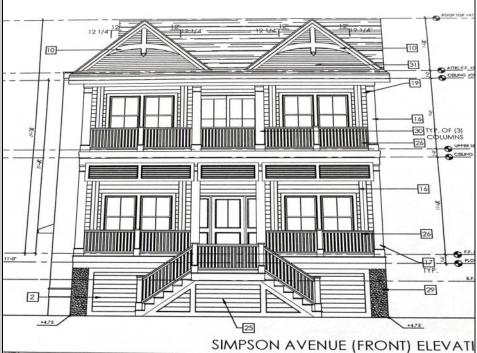

## COMMENTS

This fantastic new construction project by Whale Beach Builders is located in the quiet south end of Ocean City. The first floor unit with 5 bedrooms and 3 baths will offer all the top end amenities you\'d expect from this premier builder, such as Cortex flooring, a beautiful kitchen featuring stainless steel appliances, granite counters, and tile baths, all on a big 40 x 115 ft. lot Just three blocks from the beach, and within biking or walking distance to Corson\'s Inlet State Park, you\'ll have convenient access to all the south end restaurants, ice cream, mini golf and playgrounds. Hop on the jitney for a trip to the boardwalk or downtown Asbury Ave. The second floor unit is also available for \$1,695,000. **PROPERTY DETAILS** 