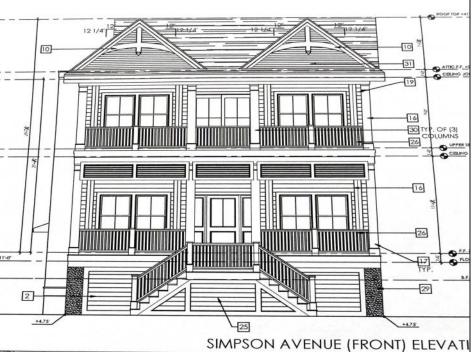

## **COMMENTS**

This fantastic new construction project by Whale Beach Builders is located in the quiet south end of Ocean City. The first floor unit with 5 bedrooms and 3 baths will offer all the top end amenities you\'d expect from this premier builder, such as Cortex flooring, a beautiful kitchen featuring stainless steel appliances, granite counters, and tile baths, all on a big 40 x 115 ft. lot Just three blocks from the beach, and within biking or walking distance to Corson\'s Inlet State Park, you\'ll have convenient access to all the south end restaurants, ice cream, mini golf and playgrounds. Hop on the jitney for a trip to the boardwalk or downtown Asbury Ave. The second floor unit is also available for \$1,695,000.