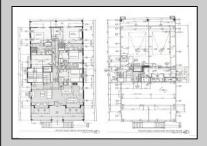

## **COMMENTS**

This fantastic new construction project by Whale Beach Builders is located in the quiet south end of Ocean City. The first floor unit with 5 bedrooms and 3 baths will offer all the top end amenities you\'d expect from this premier builder, such as Cortex flooring, a beautiful kitchen featuring stainless steel appliances, granite counters, and tile baths, all on a big 40 x 115 ft. lot Just three blocks from the beach, and within biking or walking distance to Corson\'s Inlet State Park, you\'ll have convenient access to all the south end restaurants, ice cream, mini golf and playgrounds. Hop on the jitney for a trip to the boardwalk or downtown Asbury Ave. The second floor unit is also available for \$1,695,000.

| PROPERTY DETAILS | .S |
|------------------|----|
|------------------|----|

| 1 1101 2111 22171120 |                 |                      |                       |  |  |
|----------------------|-----------------|----------------------|-----------------------|--|--|
| Exterior             | ParkingGarage   | OtherRooms           | InteriorFeatures      |  |  |
| Vinyl                | Attached Garage | Dining Area          | Fireplace(s)          |  |  |
|                      | One Car         | Great Room           | Kitchen Center Island |  |  |
|                      |                 | Laundry/Utility Room | Master Bath           |  |  |
|                      |                 |                      | Pets Allowed          |  |  |