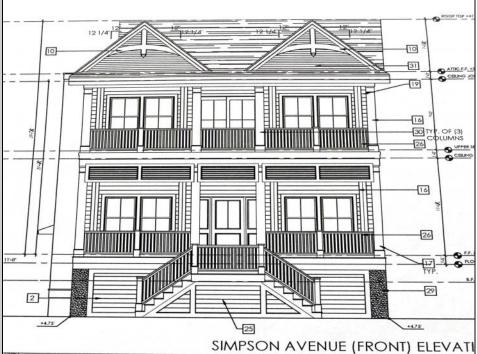

## COMMENTS

This fantastic new construction project by Whale Beach Builders is located in the quiet south end of Ocean City. The first floor unit with 5 bedrooms and 3 baths will offer all the top end amenities you\'d expect from this premier builder, such as Cortex flooring, a beautiful kitchen featuring stainless steel appliances, granite counters, and tile baths, all on a big 40 x 115 ft. lot Just three blocks from the beach, and within biking or walking distance to Corson\'s Inlet State Park, you\'ll have convenient access to all the south end restaurants, ice cream, mini golf and playgrounds. Hop on the jitney for a trip to the boardwalk or downtown Asbury Ave. The second floor unit is also available for \$1,695,000.