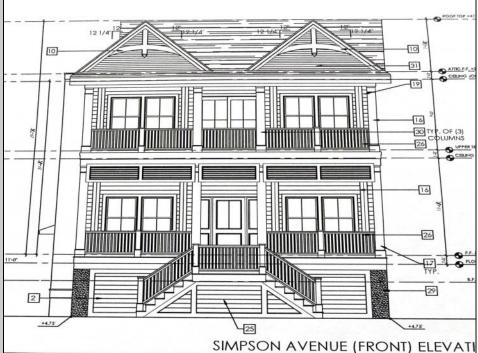

## COMMENTS

This fantastic new construction project by Whale Beach Builders is located in the quiet south end of Ocean City. The first floor unit with 5 bedrooms and 3 baths will offer all the top end amenities you\'d expect from this premier builder, such as Cortex flooring, a beautiful kitchen featuring stainless steel appliances, granite counters, and tile baths, all on a big 40 x 115 ft. lot Just three blocks from the beach, and within biking or walking distance to Corson\'s Inlet State Park, you\'ll have convenient access to all the south end restaurants, ice cream, mini golf and playgrounds. Hop on the jitney for a trip to the boardwalk or downtown Asbury Ave. The second floor unit is also available for \$1,695,000.