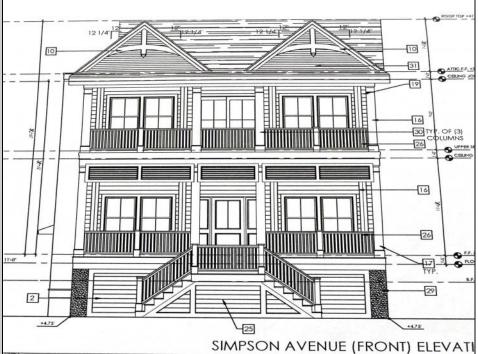

## COMMENTS

This fantastic new construction project by Whale Beach Builders is located in the quiet south end of Ocean City. The first floor unit with 5 bedrooms and 3 baths will offer all the top end amenities you\'d expect from this premier builder, such as Cortex flooring, a beautiful kitchen featuring stainless steel appliances, granite counters, and tile baths, all on a big 40 x 115 ft. lot Just three blocks from the beach, and within biking or walking distance to Corson\'s Inlet State Park, you\'ll have convenient access to all the south end restaurants, ice cream, mini golf and playgrounds. Hop on the jitney for a trip to the boardwalk or downtown Asbury Ave. The second floor unit is also available for \$1,695,000.