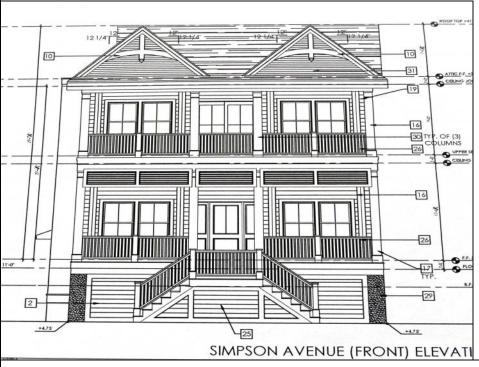

## **COMMENTS**

This fantastic new construction project by Whale Beach Builders is located in the quiet south end of Ocean City. The first floor unit with 5 bedrooms and 3 baths will offer all the top end amenities you\'d expect from this premier builder, such as Cortex flooring, a beautiful kitchen featuring stainless steel appliances, granite counters, and tile baths, all on a big 40 x 115 ft. lot Just three blocks from the beach, and within biking or walking distance to Corson\'s Inlet State Park, you\'ll have convenient access to all the south end restaurants, ice cream, mini golf and playgrounds. Hop on the jitney for a trip to the boardwalk or downtown Asbury Ave. The second floor unit is also available for \$1,695,000.