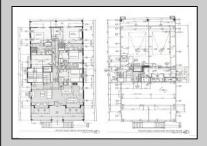

## **COMMENTS**

This fantastic new construction project by Whale Beach Builders is located in the quiet south end of Ocean City. The first floor unit with 5 bedrooms and 3 baths will offer all the top end amenities you\'d expect from this premier builder, such as Cortex flooring, a beautiful kitchen featuring stainless steel appliances, granite counters, and tile baths, all on a big 40 x 115 ft. lot Just three blocks from the beach, and within biking or walking distance to Corson\'s Inlet State Park, you\'ll have convenient access to all the south end restaurants, ice cream, mini golf and playgrounds. Hop on the jitney for a trip to the boardwalk or downtown Asbury Ave. The second floor unit is also available for \$1,695,000.

## PROPERTY DETAILS

| TROI ERTI DETAILS |                 |                      |                       |
|-------------------|-----------------|----------------------|-----------------------|
| Exterior          | ParkingGarage   | OtherRooms           | InteriorFeatures      |
| Vinyl             | Attached Garage | Dining Area          | Fireplace(s)          |
|                   | One Car         | Great Room           | Kitchen Center Island |
|                   |                 | Laundry/Utility Room | Master Bath           |
|                   |                 |                      | Pets Allowed          |