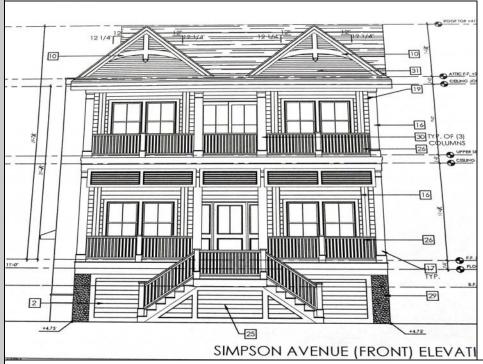

## COMMENTS

This fantastic new construction project by Whale Beach Builders is located in the quiet south end of Ocean City. The second floor unit with 5 bedrooms and 3 and a half baths will offer all the top end amenities you'd expect from this premier builder, such as Cortex flooring, a beautiful kitchen featuring stainless steel appliances, granite counters, and tile baths, all on a big 40 x 115 ft. lot. Don't worry about the stairs - you'll have an elevator from the garage directly to your second floor home, and a roof top deck to enjoy those starry summer nights. Just three blocks from the beach, and within biking or walking distance to Corson\'s Inlet State Park, you\'ll have convenient access to all the south end restaurants, ice cream, mini golf and playgrounds. Hop on the jitney for a trip to the boardwalk or downtown Asbury Ave. First floor unit is also available for \$1,495,000.