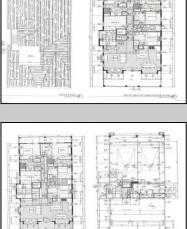

## COMMENTS

This fantastic new construction project by Whale Beach Builders is located in the quiet south end of Ocean City. The second floor unit with 5 bedrooms and 3 and a half baths will offer all the top end amenities you'd expect from this premier builder, such as Cortex flooring, a beautiful kitchen featuring stainless steel appliances, granite counters, and tile baths, all on a big 40 x 115 ft. lot. Don't worry about the stairs - you'll have an elevator from the garage directly to your second floor home, and a roof top deck to enjoy those starry summer nights. Just three blocks from the beach, and within biking or walking distance to Corson\'s Inlet State Park, you\'ll have convenient access to all the south end restaurants, ice cream, mini golf and playgrounds. Hop on the jitney for a trip to the boardwalk or downtown Asbury Ave. First floor unit is also available for \$1,495,000.

|          | PROPERTY DETAILS |                      |            |
|----------|------------------|----------------------|------------|
| Exterior | ParkingGarage    | OtherRooms           | InteriorFe |
| Vinyl    | Attached Garage  | Dining Area          | Cathedra   |
|          | One Car          | Great Room           | Elevator   |
|          |                  | Laundry/Utility Room | Fireplace  |