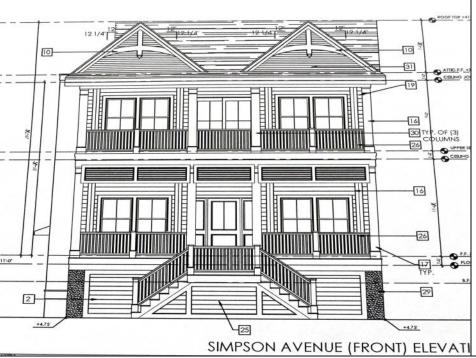

## **COMMENTS**

This fantastic new construction project by Whale Beach Builders is located in the quiet south end of Ocean City. The second floor unit with 5 bedrooms and 3 and a half baths will offer all the top end amenities you\'d expect from this premier builder, such as Cortex flooring, a beautiful kitchen featuring stainless steel appliances, granite counters, and tile baths, all on a big 40 x 115 ft. lot. Don\'t worry about the stairs - you\'ll have an elevator from the garage directly to your second floor home, and a roof top deck to enjoy those starry summer nights. Just three blocks from the beach, and within biking or walking distance to Corson\'s Inlet State Park, you\'ll have convenient access to all the south end restaurants, ice cream, mini golf and playgrounds. Hop on the jitney for a trip to the boardwalk or downtown Asbury Ave. First floor unit is also available for \$1,495,000.