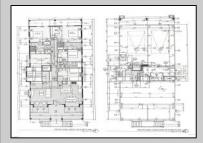

## **PROPERTY DETAILS**

Exterior ParkingGarage Vinyl Attached Garage One Car OtherRooms Dining Area Great Room Laundry/Utility Room InteriorFeatures Cathedral Ceiling(s) Elevator Fireplace(s) Kitchen Center Island Master Bath Wall to Wall Carpet