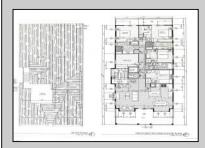

## **PROPERTY DETAILS**

Exterior ParkingGarage Vinyl Attached Garage One Car OtherRooms Dining Area Great Room Laundry/Utility Room InteriorFeatures Cathedral Ceiling(s) Elevator Fireplace(s) Kitchen Center Island Master Bath Wall to Wall Carpet