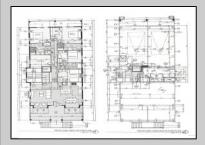

## **PROPERTY DETAILS**

ParkingGarage Exterior Attached Garage Vinyl One Car

OtherRooms Dining Area Great Room Laundry/Utility Room InteriorFeatures Cathedral Ceiling(s) Elevator Fireplace(s) Kitchen Center Island Master Bath Wall to Wall Carpet