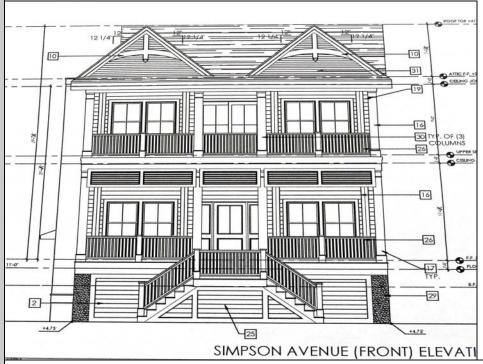

## COMMENTS

This fantastic new construction project by Whale Beach Builders is located in the quiet south end of Ocean City. The second floor unit with 5 bedrooms and 3 and a half baths will offer all the top end amenities you\'d expect from this premier builder, such as Cortex flooring, a beautiful kitchen featuring stainless steel appliances, granite counters, and tile baths, all on a big 40 x 115 ft. lot. Don/'t worry about the stairs - you/'ll have an elevator from the garage directly to your second floor home, and a roof top deck to enjoy those starry summer nights. Just three blocks from the beach, and within biking or walking distance to Corson\'s Inlet State Park, you\'ll have convenient access to all the south end restaurants, ice cream, mini golf and playgrounds. Hop on the jitney for a trip to the boardwalk or downtown Asbury Ave. First floor unit is also available for \$1,495,000.