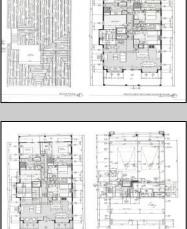

| PROPERTY DETAILS |                 |                                    |                          |
|------------------|-----------------|------------------------------------|--------------------------|
| Exterior         | ParkingGarage   | OtherRooms                         | InteriorFeatures         |
| Vinyl            | Attached Garage | Dining Area                        | Cathedral Ceiling(s)     |
|                  | One Car         | Great Room<br>Laundry/Utility Room | Elevator<br>Fireplace(s) |