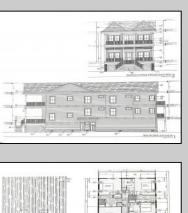

## COMMENTS

This fantastic new construction project by Whale Beach Builders is located in the quiet south end of Ocean City. The second floor unit with 5 bedrooms and 3 and a half baths will offer all the top end amenities you\'d expect from this premier builder, such as Cortex flooring, a beautiful kitchen featuring stainless steel appliances, granite counters, and tile baths, all on a big 40 x 115 ft. lot. Don/'t worry about the stairs - you/'ll have an elevator from the garage directly to your second floor home, and a roof top deck to enjoy those starry summer nights. Just three blocks from the beach, and within biking or walking distance to Corson\'s Inlet State Park, you\'ll have convenient access to all the south end restaurants, ice cream, mini golf and playgrounds. Hop on the jitney for a trip to the boardwalk or downtown Asbury Ave. First floor unit is also available for \$1,495,000.

| PROPERTY DETAILS |                 |                                    |                          |
|------------------|-----------------|------------------------------------|--------------------------|
| Exterior         | ParkingGarage   | OtherRooms                         | InteriorFeatures         |
| Vinyl            | Attached Garage | Dining Area                        | Cathedral Ceiling(s)     |
|                  | One Car         | Great Room<br>Laundry/Utility Room | Elevator<br>Fireplace(s) |