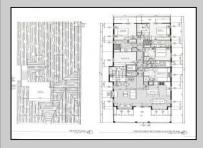

## PROPERTY DETAILS

Exterior ParkingGarage
Vinyl Attached Garage
One Car

OtherRooms
Dining Area
Great Room
Laundry/Utility Room

InteriorFeatures Cathedral Ceiling(s) Elevator Fireplace(s) Kitchen Center Island Master Bath Wall to Wall Carpet