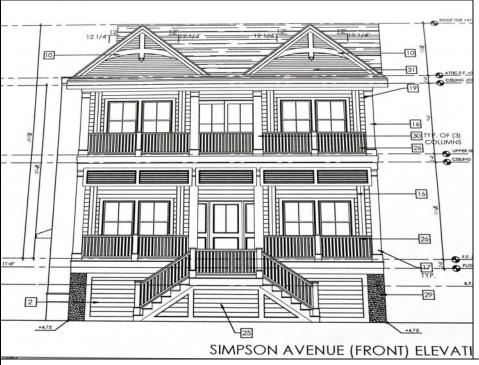

## **COMMENTS**

This fantastic new construction project by Whale Beach Builders is located in the quiet south end of Ocean City. The second floor unit with 5 bedrooms and 3 and a half baths will offer all the top end amenities you\'d expect from this premier builder, such as Cortex flooring, a beautiful kitchen featuring stainless steel appliances, granite counters, and tile baths, all on a big 40 x 115 ft. lot. Don\'t worry about the stairs - you\'ll have an elevator from the garage directly to your second floor home, and a roof top deck to enjoy those starry summer nights. Just three blocks from the beach, and within biking or walking distance to Corson\'s Inlet State Park, you\'ll have convenient access to all the south end restaurants, ice cream, mini golf and playgrounds. Hop on the jitney for a trip to the boardwalk or downtown Asbury Ave. First floor unit is also available for \$1,495,000.

## PROPERTY DETAILS

Exterior ParkingGarage
Vinyl Attached Garage
One Car

OtherRooms
Dining Area
Great Room
Laundry/Utility Room

InteriorFeatures Cathedral Ceiling(s) Elevator Fireplace(s) Kitchen Center Island Master Bath Wall to Wall Carpet