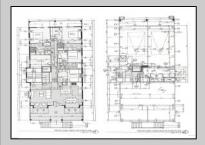

## PROPERTY DETAILS

Exterior ParkingGarage
Vinyl Attached Garage
One Car

OtherRooms
Dining Area
Great Room
Laundry/Utility Room

InteriorFeatures Cathedral Ceiling(s) Elevator Fireplace(s) Kitchen Center Island Master Bath Wall to Wall Carpet