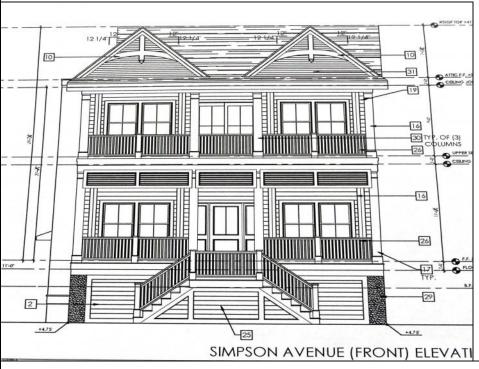

## **COMMENTS**

This fantastic new construction project by Whale Beach Builders is located in the quiet south end of Ocean City. The second floor unit with 5 bedrooms and 3 and a half baths will offer all the top end amenities you\'d expect from this premier builder, such as Cortex flooring, a beautiful kitchen featuring stainless steel appliances, granite counters, and tile baths, all on a big 40 x 115 ft. lot. Don\'t worry about the stairs - you\'ll have an elevator from the garage directly to your second floor home, and a roof top deck to enjoy those starry summer nights. Just three blocks from the beach, and within biking or walking distance to Corson\'s Inlet State Park, you\'ll have convenient access to all the south end restaurants, ice cream, mini golf and playgrounds. Hop on the jitney for a trip to the boardwalk or downtown Asbury Ave. First floor unit is also available for \$1,495,000.

## PROPERTY DETAILS

Exterior ParkingGarage Vinyl Attached Garage One Car OtherRooms
Dining Area
Great Room
Laundry/Utility Room

InteriorFeatures Cathedral Ceiling(s) Elevator Fireplace(s) Kitchen Center Island Master Bath Wall to Wall Carpet