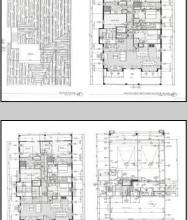

## COMMENTS

This fantastic new construction project by Whale Beach Builders is located in the quiet south end of Ocean City. The second floor unit with 5 bedrooms and 3 and a half baths will offer all the top end amenities you\'d expect from this premier builder, such as Cortex flooring, a beautiful kitchen featuring stainless steel appliances, granite counters, and tile baths, all on a big 40 x 115 ft. lot. Don/'t worry about the stairs - you/'ll have an elevator from the garage directly to your second floor home, and a roof top deck to enjoy those starry summer nights. Just three blocks from the beach, and within biking or walking distance to Corson\'s Inlet State Park, you\'ll have convenient access to all the south end restaurants, ice cream, mini golf and playgrounds. Hop on the jitney for a trip to the boardwalk or downtown Asbury Ave. First floor unit is also available for \$1,495,000.

| PROPERTY DETAILS |                 |                      |                       |
|------------------|-----------------|----------------------|-----------------------|
| Exterior         | ParkingGarage   | OtherRooms           | InteriorFeatures      |
| Vinyl            | Attached Garage | Dining Area          | Cathedral Ceiling(s)  |
|                  | One Car         | Great Room           | Elevator              |
|                  |                 | Laundry/Utility Room | Fireplace(s)          |
|                  |                 |                      | Kitahan Cantan Jaland |