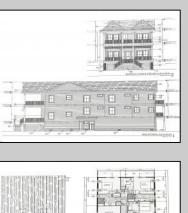

## COMMENTS

This fantastic new construction project by Whale Beach Builders is located in the quiet south end of Ocean City. The second floor unit with 5 bedrooms and 3 and a half baths will offer all the top end amenities you\'d expect from this premier builder, such as Cortex flooring, a beautiful kitchen featuring stainless steel appliances, granite counters, and tile baths, all on a big 40 x 115 ft. lot. Don/'t worry about the stairs - you/'ll have an elevator from the garage directly to your second floor home, and a roof top deck to enjoy those starry summer nights. Just three blocks from the beach, and within biking or walking distance to Corson\'s Inlet State Park, you\'ll have convenient access to all the south end restaurants, ice cream, mini golf and playgrounds. Hop on the jitney for a trip to the boardwalk or downtown Asbury Ave. First floor unit is also available for \$1,495,000.

| PROPERTY DETAILS |                 |                      |                       |
|------------------|-----------------|----------------------|-----------------------|
| Exterior         | ParkingGarage   | OtherRooms           | InteriorFeatures      |
| Vinyl            | Attached Garage | Dining Area          | Cathedral Ceiling(s)  |
|                  | One Car         | Great Room           | Elevator              |
|                  |                 | Laundry/Utility Room | Fireplace(s)          |
|                  |                 |                      | Kitahan Cantan Jaland |