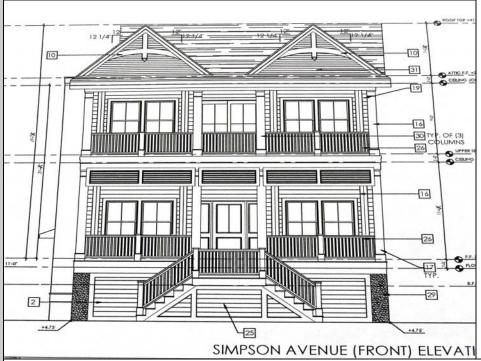

## COMMENTS

This fantastic new construction project by Whale Beach Builders is located in the quiet south end of Ocean City. The second floor unit with 5 bedrooms and 3 and a half baths will offer all the top end amenities you\'d expect from this premier builder, such as Cortex flooring, a beautiful kitchen featuring stainless steel appliances, granite counters, and tile baths, all on a big 40 x 115 ft. lot. Don/'t worry about the stairs - you/'ll have an elevator from the garage directly to your second floor home, and a roof top deck to enjoy those starry summer nights. Just three blocks from the beach, and within biking or walking distance to Corson\'s Inlet State Park, you\'ll have convenient access to all the south end restaurants, ice cream, mini golf and playgrounds. Hop on the jitney for a trip to the boardwalk or downtown Asbury Ave. First floor unit is also available for \$1,495,000.