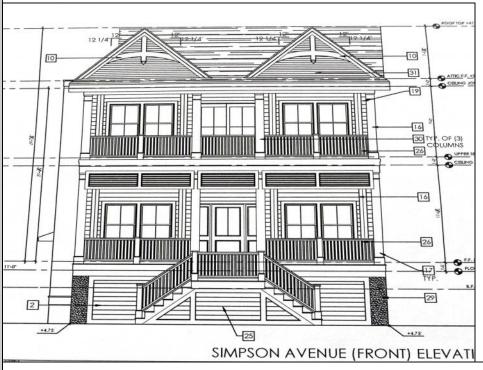

## **COMMENTS**

This fantastic new construction project by Whale Beach Builders is located in the quiet south end of Ocean City. The second floor unit with 5 bedrooms and 3 and a half baths will offer all the top end amenities you\'d expect from this premier builder, such as Cortex flooring, a beautiful kitchen featuring stainless steel appliances, granite counters, and tile baths, all on a big 40 x 115 ft. lot. Don\'t worry about the stairs - you\'ll have an elevator from the garage directly to your second floor home, and a roof top deck to enjoy those starry summer nights. Just three blocks from the beach, and within biking or walking distance to Corson\'s Inlet State Park, you\'ll have convenient access to all the south end restaurants, ice cream, mini golf and playgrounds. Hop on the jitney for a trip to the boardwalk or downtown Asbury Ave. First floor unit is also available for \$1,495,000.