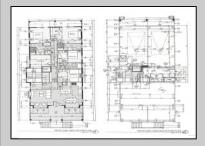

## PROPERTY DETAILS

Exterior ParkingGarage Vinyl Attached Garage One Car OtherRooms
Dining Area
Great Room
Laundry/Utility Room

InteriorFeatures Cathedral Ceiling(s) Elevator Fireplace(s) Kitchen Center Island Master Bath Wall to Wall Carpet