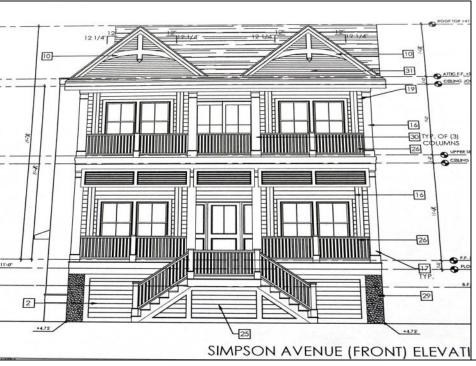

## **COMMENTS**

This fantastic new construction project by Whale Beach Builders is located in the quiet south end of Ocean City. The second floor unit with 5 bedrooms and 3 and a half baths will offer all the top end amenities you\'d expect from this premier builder, such as Cortex flooring, a beautiful kitchen featuring stainless steel appliances, granite counters, and tile baths, all on a big 40 x 115 ft. lot. Don\'t worry about the stairs - you\'ll have an elevator from the garage directly to your second floor home, and a roof top deck to enjoy those starry summer nights. Just three blocks from the beach, and within biking or walking distance to Corson\'s Inlet State Park, you\'ll have convenient access to all the south end restaurants, ice cream, mini golf and playgrounds. Hop on the jitney for a trip to the boardwalk or downtown Asbury Ave. First floor unit is also available for \$1,495,000.