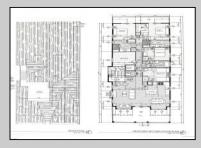

## PROPERTY DETAILS

Exterior ParkingGarage Vinyl Attached Garage One Car OtherRooms
Dining Area
Great Room
Laundry/Utility Room

InteriorFeatures Cathedral Ceiling(s) Elevator Fireplace(s) Kitchen Center Island Master Bath Wall to Wall Carpet