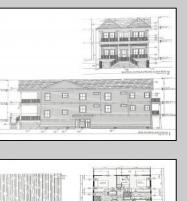

## COMMENTS

This fantastic new construction project by Whale Beach Builders is located in the quiet south end of Ocean City. The second floor unit with 5 bedrooms and 3 and a half baths will offer all the top end amenities you\'d expect from this premier builder, such as Cortex flooring, a beautiful kitchen featuring stainless steel appliances, granite counters, and tile baths, all on a big 40 x 115 ft. lot. Don/'t worry about the stairs - you/'ll have an elevator from the garage directly to your second floor home, and a roof top deck to enjoy those starry summer nights. Just three blocks from the beach, and within biking or walking distance to Corson\'s Inlet State Park, you\'ll have convenient access to all the south end restaurants, ice cream, mini golf and playgrounds. Hop on the jitney for a trip to the boardwalk or downtown Asbury Ave. First floor unit is also available for \$1,495,000.

| PROPERTY DETAILS |                 |                      |                      |
|------------------|-----------------|----------------------|----------------------|
| Exterior         | ParkingGarage   | OtherRooms           | InteriorFeatures     |
| Vinyl            | Attached Garage | Dining Area          | Cathedral Ceiling(s) |
|                  | One Car         | Great Room           | Elevator             |
|                  |                 | Laundry/Utility Room | Fireplace(s)         |