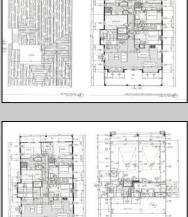

## COMMENTS

This fantastic new construction project by Whale Beach Builders is located in the quiet south end of Ocean City. The second floor unit with 5 bedrooms and 3 and a half baths will offer all the top end amenities you\'d expect from this premier builder, such as Cortex flooring, a beautiful kitchen featuring stainless steel appliances, granite counters, and tile baths, all on a big 40 x 115 ft. lot. Don/'t worry about the stairs - you/'ll have an elevator from the garage directly to your second floor home, and a roof top deck to enjoy those starry summer nights. Just three blocks from the beach, and within biking or walking distance to Corson\'s Inlet State Park, you\'ll have convenient access to all the south end restaurants, ice cream, mini golf and playgrounds. Hop on the jitney for a trip to the boardwalk or downtown Asbury Ave. First floor unit is also available for \$1,495,000.

| PROPERTY DETAILS |                 |                      |                      |
|------------------|-----------------|----------------------|----------------------|
| Exterior         | ParkingGarage   | OtherRooms           | InteriorFeatures     |
| Vinyl            | Attached Garage | Dining Area          | Cathedral Ceiling(s) |
|                  | One Car         | Great Room           | Elevator             |
|                  |                 | Laundry/Utility Room | Fireplace(s)         |