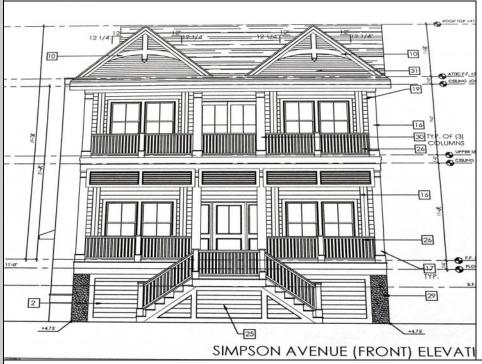

## 5535 Simpson Ocean City, NJ 08226

## COMMENTS

This fantastic new construction project by Whale Beach Builders is located in the quiet south end of Ocean City. The second floor unit with 5 bedrooms and 3 and a half baths will offer all the top end amenities you\'d expect from this premier builder, such as Cortex flooring, a beautiful kitchen featuring stainless steel appliances, granite counters, and tile baths, all on a big 40 x 115 ft. lot. Don/'t worry about the stairs - you/'ll have an elevator from the garage directly to your second floor home, and a roof top deck to enjoy those starry summer nights. Just three blocks from the beach, and within biking or walking distance to Corson\'s Inlet State Park, you\'ll have convenient access to all the south end restaurants, ice cream, mini golf and playgrounds. Hop on the jitney for a trip to the boardwalk or downtown Asbury Ave. First floor unit is also available for \$1,495,000.