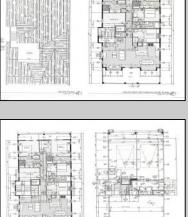

## COMMENTS

This fantastic new construction project by Whale Beach Builders is located in the quiet south end of Ocean City. The second floor unit with 5 bedrooms and 3 and a half baths will offer all the top end amenities you\'d expect from this premier builder, such as Cortex flooring, a beautiful kitchen featuring stainless steel appliances, granite counters, and tile baths, all on a big 40 x 115 ft. lot. Don/'t worry about the stairs - you/'ll have an elevator from the garage directly to your second floor home, and a roof top deck to enjoy those starry summer nights. Just three blocks from the beach, and within biking or walking distance to Corson\'s Inlet State Park, you\'ll have convenient access to all the south end restaurants, ice cream, mini golf and playgrounds. Hop on the jitney for a trip to the boardwalk or downtown Asbury Ave. First floor unit is also available for \$1,495,000.

| PROPERTY DETAILS |                 |                      |                      |
|------------------|-----------------|----------------------|----------------------|
| Exterior         | ParkingGarage   | OtherRooms           | InteriorFeatures     |
| Vinyl            | Attached Garage | Dining Area          | Cathedral Ceiling(s) |
|                  | One Car         | Great Room           | Elevator             |
|                  |                 | Laundry/Utility Room | Fireplace(s)         |
|                  |                 |                      |                      |