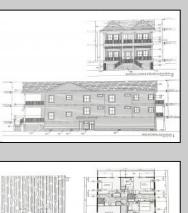

## COMMENTS

This fantastic new construction project by Whale Beach Builders is located in the quiet south end of Ocean City. The second floor unit with 5 bedrooms and 3 and a half baths will offer all the top end amenities you\'d expect from this premier builder, such as Cortex flooring, a beautiful kitchen featuring stainless steel appliances, granite counters, and tile baths, all on a big 40 x 115 ft. lot. Don/'t worry about the stairs - you/'ll have an elevator from the garage directly to your second floor home, and a roof top deck to enjoy those starry summer nights. Just three blocks from the beach, and within biking or walking distance to Corson\'s Inlet State Park, you\'ll have convenient access to all the south end restaurants, ice cream, mini golf and playgrounds. Hop on the jitney for a trip to the boardwalk or downtown Asbury Ave. First floor unit is also available for \$1,495,000.

| PROPERTY DETAILS |                 |                      |                      |
|------------------|-----------------|----------------------|----------------------|
| Exterior         | ParkingGarage   | OtherRooms           | InteriorFeatures     |
| Vinyl            | Attached Garage | Dining Area          | Cathedral Ceiling(s) |
|                  | One Car         | Great Room           | Elevator             |
|                  |                 | Laundry/Utility Room | Fireplace(s)         |
|                  |                 |                      |                      |