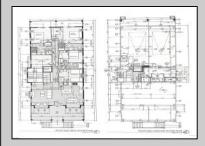

## PROPERTY DETAILS

Exterior ParkingGarage Vinyl Attached Garage One Car OtherRooms Dining Area Great Room Laundry/Utility Room InteriorFeatures Cathedral Ceiling(s) Elevator Fireplace(s) Kitchen Center Island Master Bath Wall to Wall Carpet