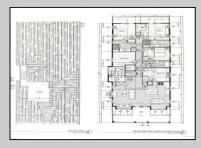

## PROPERTY DETAILS

Exterior ParkingGarage Vinyl Attached Garage One Car OtherRooms Dining Area Great Room Laundry/Utility Room InteriorFeatures Cathedral Ceiling(s) Elevator Fireplace(s) Kitchen Center Island Master Bath Wall to Wall Carpet