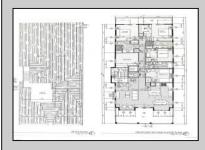

## PROPERTY DETAILS

Exterior ParkingGarage
Vinyl Attached Garage
One Car

OtherRooms
Dining Area
Great Room
Laundry/Utility Room

InteriorFeatures Cathedral Ceiling(s) Elevator Fireplace(s) Kitchen Center Island Master Bath Wall to Wall Carpet