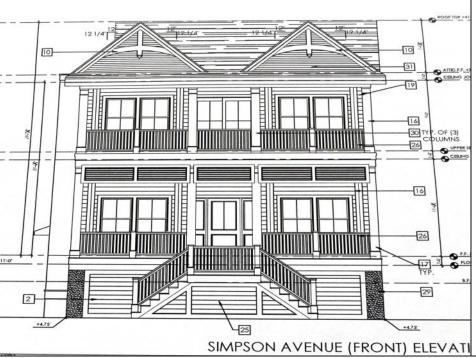

## **COMMENTS**

This fantastic new construction project by Whale Beach Builders is located in the quiet south end of Ocean City. The second floor unit with 5 bedrooms and 3 and a half baths will offer all the top end amenities you\'d expect from this premier builder, such as Cortex flooring, a beautiful kitchen featuring stainless steel appliances, granite counters, and tile baths, all on a big 40 x 115 ft. lot. Don\'t worry about the stairs - you\'ll have an elevator from the garage directly to your second floor home, and a roof top deck to enjoy those starry summer nights. Just three blocks from the beach, and within biking or walking distance to Corson\'s Inlet State Park, you\'ll have convenient access to all the south end restaurants, ice cream, mini golf and playgrounds. Hop on the jitney for a trip to the boardwalk or downtown Asbury Ave. First floor unit is also available for \$1,495,000.

## PROPERTY DETAILS

Exterior ParkingGarage
Vinyl Attached Garage
One Car

OtherRooms
Dining Area
Great Room
Laundry/Utility Room

InteriorFeatures Cathedral Ceiling(s) Elevator Fireplace(s) Kitchen Center Island Master Bath Wall to Wall Carpet