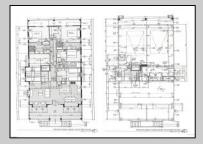

## PROPERTY DETAILS

Exterior ParkingGarage
Vinyl Attached Garage
One Car

OtherRooms
Dining Area
Great Room
Laundry/Utility Room

InteriorFeatures Cathedral Ceiling(s) Elevator Fireplace(s) Kitchen Center Island Master Bath Wall to Wall Carpet