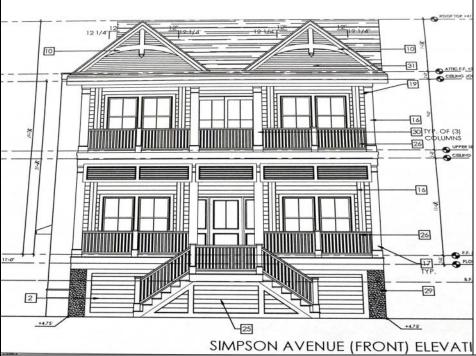

## COMMENTS

This fantastic new construction project by Whale Beach Builders is located in the quiet south end of Ocean City. The second floor unit with 5 bedrooms and 3 and a half baths will offer all the top end amenities you\'d expect from this premier builder, such as Cortex flooring, a beautiful kitchen featuring stainless steel appliances, granite counters, and tile baths, all on a big 40 x 115 ft. lot. Don/'t worry about the stairs - you/'ll have an elevator from the garage directly to your second floor home, and a roof top deck to enjoy those starry summer nights. Just three blocks from the beach, and within biking or walking distance to Corson\'s Inlet State Park, you\'ll have convenient access to all the south end restaurants, ice cream, mini golf and playgrounds. Hop on the jitney for a trip to the boardwalk or downtown Asbury Ave. First floor unit is also available for \$1,495,000.