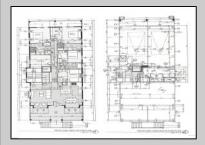

## PROPERTY DETAILS

Exterior ParkingGarage Vinyl Attached Garage One Car OtherRooms Dining Area Great Room Laundry/Utility Room InteriorFeatures Cathedral Ceiling(s) Elevator Fireplace(s) Kitchen Center Island Master Bath Wall to Wall Carpet