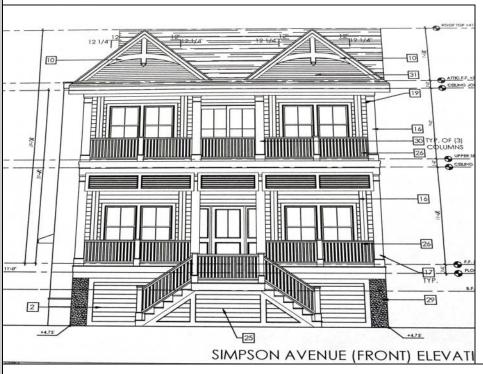

## **COMMENTS**

This fantastic new construction project by Whale Beach Builders is located in the quiet south end of Ocean City. The second floor unit with 5 bedrooms and 3 and a half baths will offer all the top end amenities you\'d expect from this premier builder, such as Cortex flooring, a beautiful kitchen featuring stainless steel appliances, granite counters, and tile baths, all on a big 40 x 115 ft. lot. Don\'t worry about the stairs - you\'ll have an elevator from the garage directly to your second floor home, and a roof top deck to enjoy those starry summer nights. Just three blocks from the beach, and within biking or walking distance to Corson\'s Inlet State Park, you\'ll have convenient access to all the south end restaurants, ice cream, mini golf and playgrounds. Hop on the jitney for a trip to the boardwalk or downtown Asbury Ave. First floor unit is also available for \$1,495,000.

## PROPERTY DETAILS

Exterior ParkingGarage Vinyl Attached Garage One Car OtherRooms Dining Area Great Room Laundry/Utility Room InteriorFeatures Cathedral Ceiling(s) Elevator Fireplace(s) Kitchen Center Island Master Bath Wall to Wall Carpet