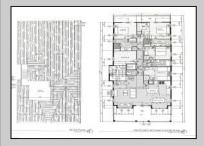

## PROPERTY DETAILS

Exterior ParkingGarage Vinyl Attached Garage One Car OtherRooms Dining Area Great Room Laundry/Utility Room InteriorFeatures Cathedral Ceiling(s) Elevator Fireplace(s) Kitchen Center Island Master Bath Wall to Wall Carpet