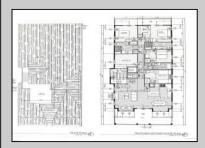

## PROPERTY DETAILS

Exterior ParkingGarage
Vinyl Attached Garage
One Car

OtherRooms
Dining Area
Great Room
Laundry/Utility Room

InteriorFeatures Cathedral Ceiling(s) Elevator Fireplace(s) Kitchen Center Island Master Bath Wall to Wall Carpet