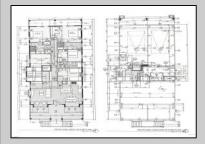

## PROPERTY DETAILS

Exterior ParkingGarage
Vinyl Attached Garage
One Car

OtherRooms
Dining Area
Great Room
Laundry/Utility Room

InteriorFeatures Cathedral Ceiling(s) Elevator Fireplace(s) Kitchen Center Island Master Bath Wall to Wall Carpet