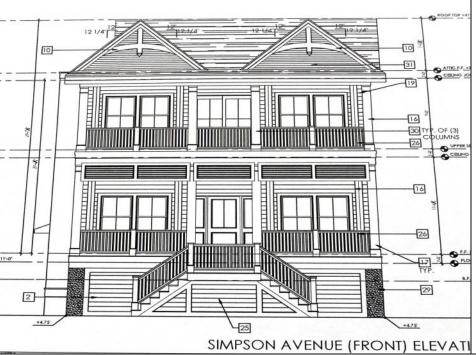

## **COMMENTS**

This fantastic new construction project by Whale Beach Builders is located in the quiet south end of Ocean City. The second floor unit with 5 bedrooms and 3 and a half baths will offer all the top end amenities you\'d expect from this premier builder, such as Cortex flooring, a beautiful kitchen featuring stainless steel appliances, granite counters, and tile baths, all on a big 40 x 115 ft. lot. Don\'t worry about the stairs - you\'ll have an elevator from the garage directly to your second floor home, and a roof top deck to enjoy those starry summer nights. Just three blocks from the beach, and within biking or walking distance to Corson\'s Inlet State Park, you\'ll have convenient access to all the south end restaurants, ice cream, mini golf and playgrounds. Hop on the jitney for a trip to the boardwalk or downtown Asbury Ave. First floor unit is also available for \$1,495,000.

## PROPERTY DETAILS

Exterior ParkingGarage
Vinyl Attached Garage
One Car

OtherRooms
Dining Area
Great Room
Laundry/Utility Room

InteriorFeatures Cathedral Ceiling(s) Elevator Fireplace(s) Kitchen Center Island Master Bath Wall to Wall Carpet