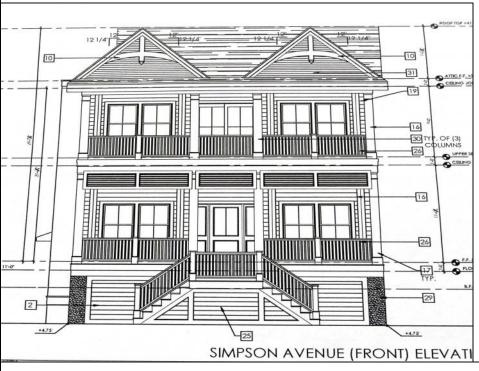

## **COMMENTS**

This fantastic new construction project by Whale Beach Builders is located in the quiet south end of Ocean City. The second floor unit with 5 bedrooms and 3 and a half baths will offer all the top end amenities you\'d expect from this premier builder, such as Cortex flooring, a beautiful kitchen featuring stainless steel appliances, granite counters, and tile baths, all on a big 40 x 115 ft. lot. Don\'t worry about the stairs - you\'ll have an elevator from the garage directly to your second floor home, and a roof top deck to enjoy those starry summer nights. Just three blocks from the beach, and within biking or walking distance to Corson\'s Inlet State Park, you\'ll have convenient access to all the south end restaurants, ice cream, mini golf and playgrounds. Hop on the jitney for a trip to the boardwalk or downtown Asbury Ave. First floor unit is also available for \$1,495,000.

## **PROPERTY DETAILS**

Exterior ParkingGarage Vinyl Attached Garage One Car OtherRooms
Dining Area
Great Room
Laundry/Utility Room

InteriorFeatures Cathedral Ceiling(s) Elevator Fireplace(s) Kitchen Center Island Master Bath Wall to Wall Carpet