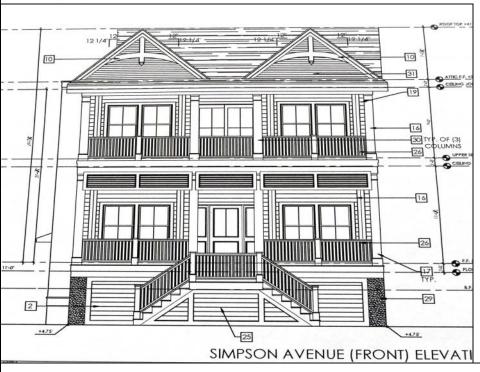

## **COMMENTS**

This fantastic new construction project by Whale Beach Builders is located in the quiet south end of Ocean City. The second floor unit with 5 bedrooms and 3 and a half baths will offer all the top end amenities you\'d expect from this premier builder, such as Cortex flooring, a beautiful kitchen featuring stainless steel appliances, granite counters, and tile baths, all on a big 40 x 115 ft. lot. Don\'t worry about the stairs - you\'ll have an elevator from the garage directly to your second floor home, and a roof top deck to enjoy those starry summer nights. Just three blocks from the beach, and within biking or walking distance to Corson\'s Inlet State Park, you\'ll have convenient access to all the south end restaurants, ice cream, mini golf and playgrounds. Hop on the jitney for a trip to the boardwalk or downtown Asbury Ave. First floor unit is also available for \$1,495,000.