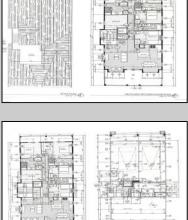

## COMMENTS

This fantastic new construction project by Whale Beach Builders is located in the quiet south end of Ocean City. The second floor unit with 5 bedrooms and 3 and a half baths will offer all the top end amenities you'd expect from this premier builder, such as Cortex flooring, a beautiful kitchen featuring stainless steel appliances, granite counters, and tile baths, all on a big 40 x 115 ft. lot. Don't worry about the stairs - you'll have an elevator from the garage directly to your second floor home, and a roof top deck to enjoy those starry summer nights. Just three blocks from the beach, and within biking or walking distance to Corson\'s Inlet State Park, you\'ll have convenient access to all the south end restaurants, ice cream, mini golf and playgrounds. Hop on the jitney for a trip to the boardwalk or downtown Asbury Ave. First floor unit is also available for \$1,495,000.