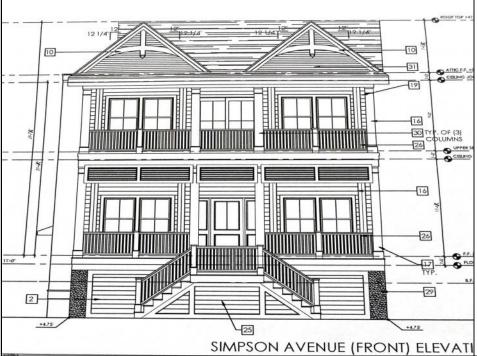

## 5535 Simpson Ocean City, NJ 08226

## COMMENTS

This fantastic new construction project by Whale Beach Builders is located in the quiet south end of Ocean City. The second floor unit with 5 bedrooms and 3 and a half baths will offer all the top end amenities you'd expect from this premier builder, such as Cortex flooring, a beautiful kitchen featuring stainless steel appliances, granite counters, and tile baths, all on a big 40 x 115 ft. lot. Don't worry about the stairs - you'll have an elevator from the garage directly to your second floor home, and a roof top deck to enjoy those starry summer nights. Just three blocks from the beach, and within biking or walking distance to Corson\'s Inlet State Park, you\'ll have convenient access to all the south end restaurants, ice cream, mini golf and playgrounds. Hop on the jitney for a trip to the boardwalk or downtown Asbury Ave. First floor unit is also available for \$1,495,000.