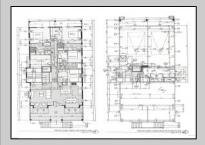

## **PROPERTY DETAILS**

Exterior ParkingGarage Vinyl Attached Garage One Car OtherRooms Dining Area Great Room Laundry/Utility Room InteriorFeatures Cathedral Ceiling(s) Elevator Fireplace(s) Kitchen Center Island Master Bath Wall to Wall Carpet