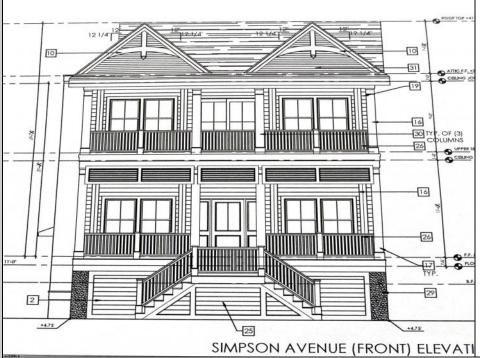

## COMMENTS

This fantastic new construction project by Whale Beach Builders is located in the quiet south end of Ocean City. The second floor unit with 5 bedrooms and 3 and a half baths will offer all the top end amenities you\'d expect from this premier builder, such as Cortex flooring, a beautiful kitchen featuring stainless steel appliances, granite counters, and tile baths, all on a big 40 x 115 ft. lot. Don/'t worry about the stairs - you/'ll have an elevator from the garage directly to your second floor home, and a roof top deck to enjoy those starry summer nights. Just three blocks from the beach, and within biking or walking distance to Corson\'s Inlet State Park, you\'ll have convenient access to all the south end restaurants, ice cream, mini golf and playgrounds. Hop on the jitney for a trip to the boardwalk or downtown Asbury Ave. First floor unit is also available for \$1,495,000.