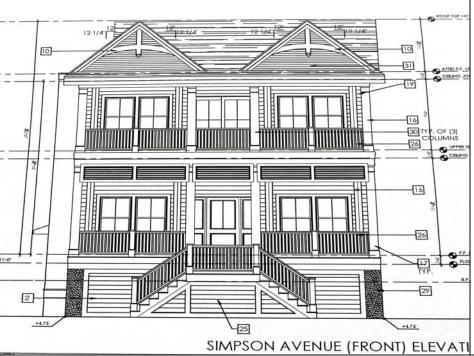

## **COMMENTS**

This fantastic new construction project by Whale Beach Builders is located in the quiet south end of Ocean City. The second floor unit with 5 bedrooms and 3 and a half baths will offer all the top end amenities you\'d expect from this premier builder, such as Cortex flooring, a beautiful kitchen featuring stainless steel appliances, granite counters, and tile baths, all on a big 40 x 115 ft. lot. Don\'t worry about the stairs - you\'ll have an elevator from the garage directly to your second floor home, and a roof top deck to enjoy those starry summer nights. Just three blocks from the beach, and within biking or walking distance to Corson\'s Inlet State Park, you\'ll have convenient access to all the south end restaurants, ice cream, mini golf and playgrounds. Hop on the jitney for a trip to the boardwalk or downtown Asbury Ave. First floor unit is also available for \$1,495,000.