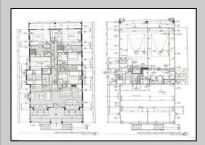

## PROPERTY DETAILS

Exterior ParkingGarage Vinyl Attached Garage One Car OtherRooms
Dining Area
Great Room
Laundry/Utility Room

InteriorFeatures Cathedral Ceiling(s) Elevator Fireplace(s) Kitchen Center Island Master Bath Wall to Wall Carpet