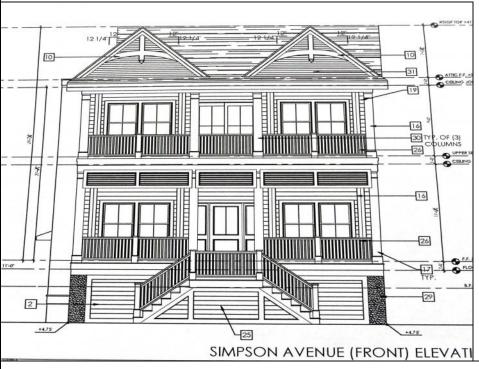

## **COMMENTS**

This fantastic new construction project by Whale Beach Builders is located in the quiet south end of Ocean City. The second floor unit with 5 bedrooms and 3 and a half baths will offer all the top end amenities you\'d expect from this premier builder, such as Cortex flooring, a beautiful kitchen featuring stainless steel appliances, granite counters, and tile baths, all on a big 40 x 115 ft. lot. Don\'t worry about the stairs - you\'ll have an elevator from the garage directly to your second floor home, and a roof top deck to enjoy those starry summer nights. Just three blocks from the beach, and within biking or walking distance to Corson\'s Inlet State Park, you\'ll have convenient access to all the south end restaurants, ice cream, mini golf and playgrounds. Hop on the jitney for a trip to the boardwalk or downtown Asbury Ave. First floor unit is also available for \$1,495,000.