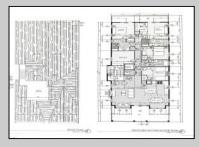

## PROPERTY DETAILS

Exterior ParkingGarage Vinyl Attached Garage One Car OtherRooms
Dining Area
Great Room
Laundry/Utility Room

InteriorFeatures Cathedral Ceiling(s) Elevator Fireplace(s) Kitchen Center Island Master Bath Wall to Wall Carpet