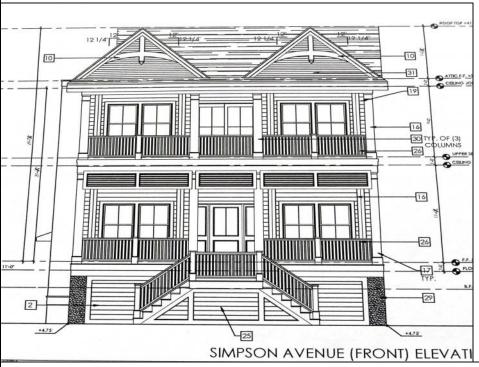

## **COMMENTS**

This fantastic new construction project by Whale Beach Builders is located in the quiet south end of Ocean City. The second floor unit with 5 bedrooms and 3 and a half baths will offer all the top end amenities you\'d expect from this premier builder, such as Cortex flooring, a beautiful kitchen featuring stainless steel appliances, granite counters, and tile baths, all on a big 40 x 115 ft. lot. Don\'t worry about the stairs - you\'ll have an elevator from the garage directly to your second floor home, and a roof top deck to enjoy those starry summer nights. Just three blocks from the beach, and within biking or walking distance to Corson\'s Inlet State Park, you\'ll have convenient access to all the south end restaurants, ice cream, mini golf and playgrounds. Hop on the jitney for a trip to the boardwalk or downtown Asbury Ave. First floor unit is also available for \$1,495,000.