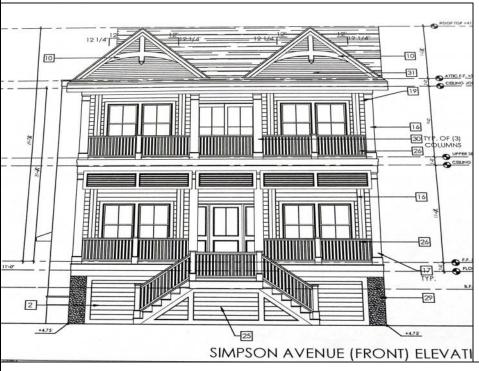

## **COMMENTS**

This fantastic new construction project by Whale Beach Builders is located in the quiet south end of Ocean City. The second floor unit with 5 bedrooms and 3 and a half baths will offer all the top end amenities you\'d expect from this premier builder, such as Cortex flooring, a beautiful kitchen featuring stainless steel appliances, granite counters, and tile baths, all on a big 40 x 115 ft. lot. Don\'t worry about the stairs - you\'ll have an elevator from the garage directly to your second floor home, and a roof top deck to enjoy those starry summer nights. Just three blocks from the beach, and within biking or walking distance to Corson\'s Inlet State Park, you\'ll have convenient access to all the south end restaurants, ice cream, mini golf and playgrounds. Hop on the jitney for a trip to the boardwalk or downtown Asbury Ave. First floor unit is also available for \$1,495,000.