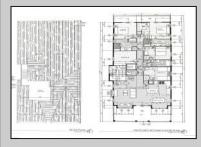

## PROPERTY DETAILS

ParkingGarage Exterior Attached Garage Vinyl One Car

OtherRooms Dining Area Great Room Laundry/Utility Room InteriorFeatures Cathedral Ceiling(s) Elevator Fireplace(s) Kitchen Center Island Master Bath Wall to Wall Carpet