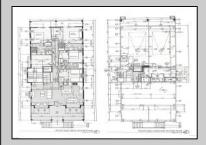

## PROPERTY DETAILS

ParkingGarage Exterior Attached Garage Vinyl One Car

OtherRooms Dining Area Great Room Laundry/Utility Room InteriorFeatures Cathedral Ceiling(s) Elevator Fireplace(s) Kitchen Center Island Master Bath Wall to Wall Carpet