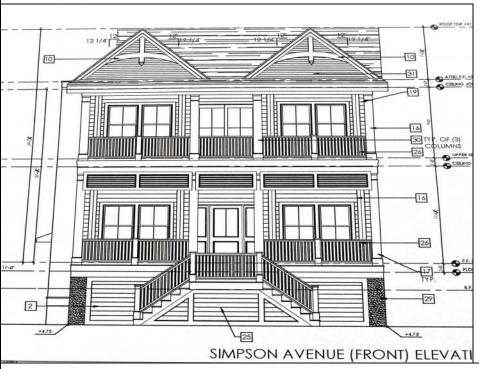

## **COMMENTS**

This fantastic new construction project by Whale Beach Builders is located in the quiet south end of Ocean City. The second floor unit with 5 bedrooms and 3 and a half baths will offer all the top end amenities you\'d expect from this premier builder, such as Cortex flooring, a beautiful kitchen featuring stainless steel appliances, granite counters, and tile baths, all on a big 40 x 115 ft. lot. Don\'t worry about the stairs - you\'ll have an elevator from the garage directly to your second floor home, and a roof top deck to enjoy those starry summer nights. Just three blocks from the beach, and within biking or walking distance to Corson\'s Inlet State Park, you\'ll have convenient access to all the south end restaurants, ice cream, mini golf and playgrounds. Hop on the jitney for a trip to the boardwalk or downtown Asbury Ave. First floor unit is also available for \$1,495,000.

## PROPERTY DETAILS

ParkingGarage Exterior Attached Garage Vinyl One Car

OtherRooms Dining Area Great Room Laundry/Utility Room InteriorFeatures Cathedral Ceiling(s) Elevator Fireplace(s) Kitchen Center Island Master Bath Wall to Wall Carpet