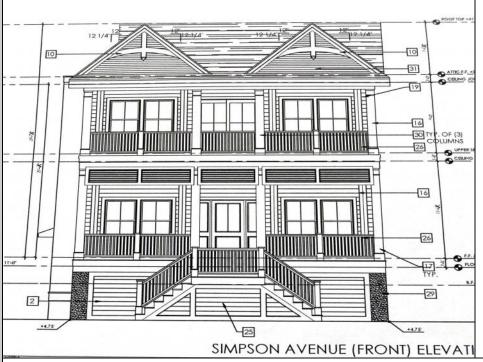

## **COMMENTS**

This fantastic new construction project by Whale Beach Builders is located in the quiet south end of Ocean City. The second floor unit with 5 bedrooms and 3 and a half baths will offer all the top end amenities you\'d expect from this premier builder, such as Cortex flooring, a beautiful kitchen featuring stainless steel appliances, granite counters, and tile baths, all on a big 40 x 115 ft. lot. Don\'t worry about the stairs - you\'ll have an elevator from the garage directly to your second floor home, and a roof top deck to enjoy those starry summer nights. Just three blocks from the beach, and within biking or walking distance to Corson\'s Inlet State Park, you\'ll have convenient access to all the south end restaurants, ice cream, mini golf and playgrounds. Hop on the jitney for a trip to the boardwalk or downtown Asbury Ave. First floor unit is also available for \$1,495,000.

## PROPERTY DETAILS

Exterior ParkingGarage
Vinyl Attached Garage
One Car

OtherRooms Dining Area Great Room Laundry/Utility Room InteriorFeatures Cathedral Ceiling(s) Elevator Fireplace(s) Kitchen Center Island Master Bath Wall to Wall Carpet