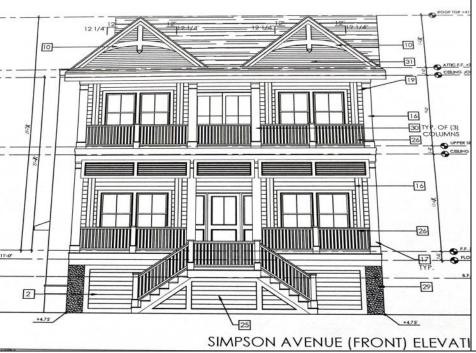

## **COMMENTS**

This fantastic new construction project by Whale Beach Builders is located in the quiet south end of Ocean City. The second floor unit with 5 bedrooms and 3 and a half baths will offer all the top end amenities you\'d expect from this premier builder, such as Cortex flooring, a beautiful kitchen featuring stainless steel appliances, granite counters, and tile baths, all on a big 40 x 115 ft. lot. Don\'t worry about the stairs - you\'ll have an elevator from the garage directly to your second floor home, and a roof top deck to enjoy those starry summer nights. Just three blocks from the beach, and within biking or walking distance to Corson\'s Inlet State Park, you\'ll have convenient access to all the south end restaurants, ice cream, mini golf and playgrounds. Hop on the jitney for a trip to the boardwalk or downtown Asbury Ave. First floor unit is also available for \$1,495,000.