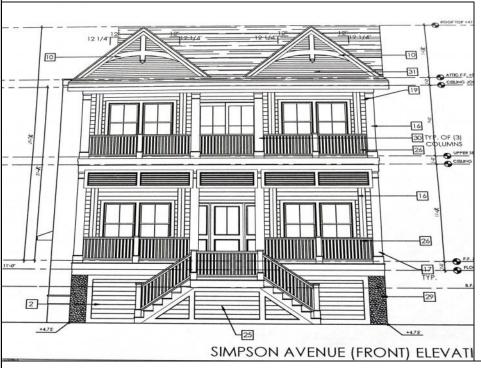

## **COMMENTS**

This fantastic new construction project by Whale Beach Builders is located in the quiet south end of Ocean City. The second floor unit with 5 bedrooms and 3 and a half baths will offer all the top end amenities you\'d expect from this premier builder, such as Cortex flooring, a beautiful kitchen featuring stainless steel appliances, granite counters, and tile baths, all on a big 40 x 115 ft. lot. Don\'t worry about the stairs - you\'ll have an elevator from the garage directly to your second floor home, and a roof top deck to enjoy those starry summer nights. Just three blocks from the beach, and within biking or walking distance to Corson\'s Inlet State Park, you\'ll have convenient access to all the south end restaurants, ice cream, mini golf and playgrounds. Hop on the jitney for a trip to the boardwalk or downtown Asbury Ave. First floor unit is also available for \$1,495,000.