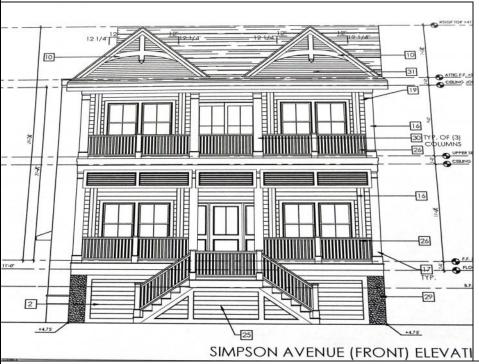

## **COMMENTS**

This fantastic new construction project by Whale Beach Builders is located in the quiet south end of Ocean City. The second floor unit with 5 bedrooms and 3 and a half baths will offer all the top end amenities you\'d expect from this premier builder, such as Cortex flooring, a beautiful kitchen featuring stainless steel appliances, granite counters, and tile baths, all on a big 40 x 115 ft. lot. Don\'t worry about the stairs - you\'ll have an elevator from the garage directly to your second floor home, and a roof top deck to enjoy those starry summer nights. Just three blocks from the beach, and within biking or walking distance to Corson\'s Inlet State Park, you\'ll have convenient access to all the south end restaurants, ice cream, mini golf and playgrounds. Hop on the jitney for a trip to the boardwalk or downtown Asbury Ave. First floor unit is also available for \$1,495,000.

## PROPERTY DETAILS

Exterior ParkingGarage Vinyl Attached Garage One Car OtherRooms
Dining Area
Great Room
Laundry/Utility Room

InteriorFeatures Cathedral Ceiling(s) Elevator Fireplace(s) Kitchen Center Island Master Bath Wall to Wall Carpet