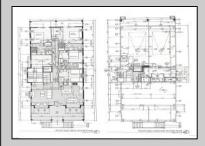

## **PROPERTY DETAILS**

Exterior ParkingGarage Vinyl Attached Garage One Car OtherRooms Dining Area Great Room Laundry/Utility Room InteriorFeatures Cathedral Ceiling(s) Elevator Fireplace(s) Kitchen Center Island Master Bath Wall to Wall Carpet