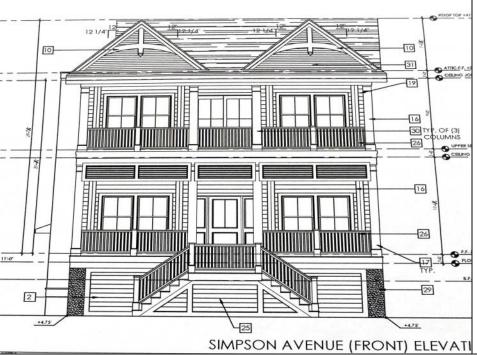

## **COMMENTS**

This fantastic new construction project by Whale Beach Builders is located in the quiet south end of Ocean City. The second floor unit with 5 bedrooms and 3 and a half baths will offer all the top end amenities you\'d expect from this premier builder, such as Cortex flooring, a beautiful kitchen featuring stainless steel appliances, granite counters, and tile baths, all on a big 40 x 115 ft. lot. Don\'t worry about the stairs - you\'ll have an elevator from the garage directly to your second floor home, and a roof top deck to enjoy those starry summer nights. Just three blocks from the beach, and within biking or walking distance to Corson\'s Inlet State Park, you\'ll have convenient access to all the south end restaurants, ice cream, mini golf and playgrounds. Hop on the jitney for a trip to the boardwalk or downtown Asbury Ave. First floor unit is also available for \$1,495,000.

## **PROPERTY DETAILS**

Exterior ParkingGarage Vinyl Attached Garage One Car OtherRooms Dining Area Great Room Laundry/Utility Room InteriorFeatures Cathedral Ceiling(s) Elevator Fireplace(s) Kitchen Center Island Master Bath Wall to Wall Carpet