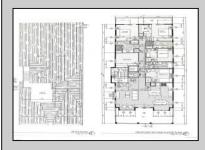

## PROPERTY DETAILS

ParkingGarage Exterior Attached Garage Vinyl One Car

OtherRooms Dining Area Great Room Laundry/Utility Room InteriorFeatures Cathedral Ceiling(s) Elevator Fireplace(s) Kitchen Center Island Master Bath Wall to Wall Carpet