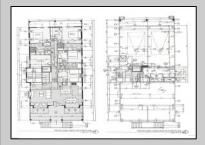

## PROPERTY DETAILS

ParkingGarage Exterior Attached Garage Vinyl One Car

OtherRooms Dining Area Great Room Laundry/Utility Room InteriorFeatures Cathedral Ceiling(s) Elevator Fireplace(s) Kitchen Center Island Master Bath Wall to Wall Carpet