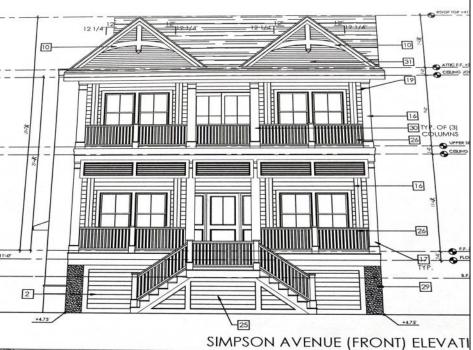

## **COMMENTS**

This fantastic new construction project by Whale Beach Builders is located in the quiet south end of Ocean City. The second floor unit with 5 bedrooms and 3 and a half baths will offer all the top end amenities you\'d expect from this premier builder, such as Cortex flooring, a beautiful kitchen featuring stainless steel appliances, granite counters, and tile baths, all on a big 40 x 115 ft. lot. Don\'t worry about the stairs - you\'ll have an elevator from the garage directly to your second floor home, and a roof top deck to enjoy those starry summer nights. Just three blocks from the beach, and within biking or walking distance to Corson\'s Inlet State Park, you\'ll have convenient access to all the south end restaurants, ice cream, mini golf and playgrounds. Hop on the jitney for a trip to the boardwalk or downtown Asbury Ave. First floor unit is also available for \$1,495,000.